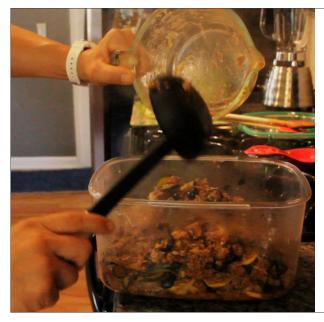

# directions

- 1. Chop onions, zucchini and olives.
- 2. Brown ground beef in skillet.
- 3. Saute onions and zucchini in skillet.
- Mix ground beef, olives, zucchini and onion together in a large stock pot.
- 5. Pour salsa into chili and stir well.